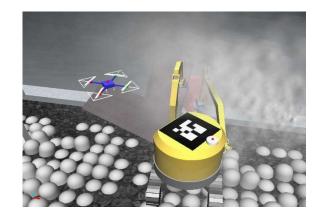

## **Development point**

To operate 2 robots simultaneously, I connected large buttons and foot pedals to gamepad, so as to be able to operate a robot by forearms while operating the other by gamepad.