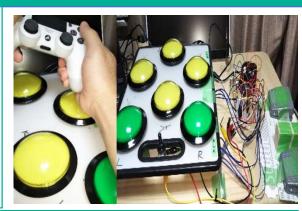

## **Development point**

To operate 2 robots simultaneously, I connected large buttons and foot pedals to gamepad, so as to be able to operate a robot by forearms while operating the other by gamepad.